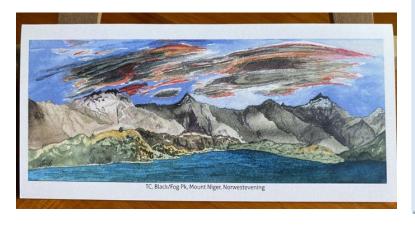

Toitoi or toetoe, Austroderia ssp – There are five native species of this New Zealand grass

Winter views of Treble Cone, Black Peak, Fog Peak and Mt Niger

Pohutukawa \$ 5 per card

Toitoi and Fern \$ 4 per card

Botanicals are 15 cm x 10.5 cm

Landscapes 21 cm x 10

Wanaka Winter \$ 5 per card

Wanaka Summer sold out but second edition coming soon

Canada Geese in \$ 4 per card Matukituki

Norwester over lake \$ 4 per card Wanaka