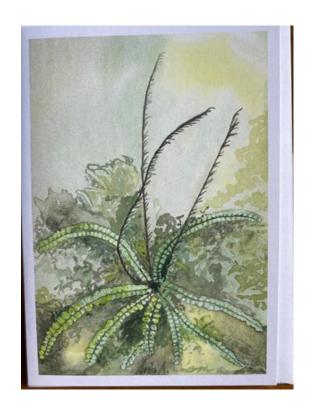

AlpinIrisArt \* greeting cards available, each card comes with an envelope, price \$ 4 - \$ 5 / card

Watercolor painting by
Alpin-Iris-Art
em irisabaecherli@gmail.com
ph +64 027 229 5534

An NZ water or button fern,
Blechnum fluviatile, Kiwakiwa or Kiwikiwi

Toitoi or toetoe, Austroderia ssp – There are five native species of this New Zealand grass

Winter views of Treble Cone, Black Peak, Fog Peak and Mt Niger

Pohutukawa \$ 5 per card

Toitoi and Fern \$ 4 per card