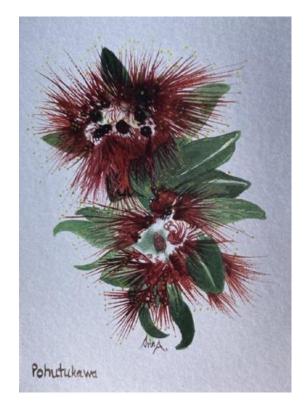

Toitoi or toetoe, Austroderia ssp – There are five native species of this New Zealand grass

Winter views of Treble Cone, Black Peak, Fog Peak and Mt Niger

Pohutukawa \$ 5 per card

Toitoi and Fern \$ 4 per card