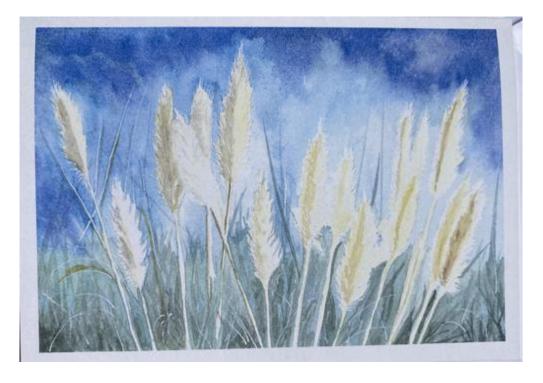

Toitoi or toetoe, Austroderia ssp – There are five native species of this New Zealand grass

Winter views of Treble Cone, Black Peak, Fog Peak and Mt Niger

Pohutukawa \$ 5 per card

Toitoi and Fern \$ 4 per card