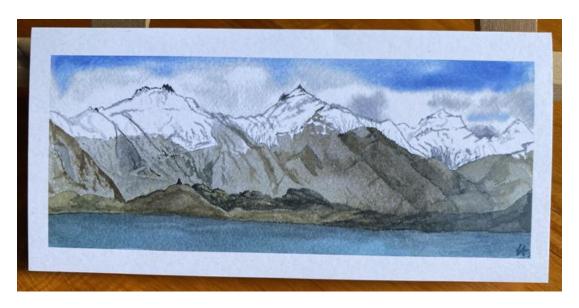

Toitoi or toetoe, Austroderia ssp – There are five native species of this New Zealand grass

Winter views of Treble Cone, Black Peak, Fog Peak and Mt Niger

Pohutukawa \$ 5 per card

Toitoi and Fern \$ 4 per card

Botanicals are 15 cm x 10.5 cm

Landscapes 21 cm x 10

Wanaka Winter \$ 5 per card

Wanaka Summer sold out but second edition coming soon

Canada Geese in \$ 4 per card Matukituki

Norwester over lake \$ 4 per card Wanaka